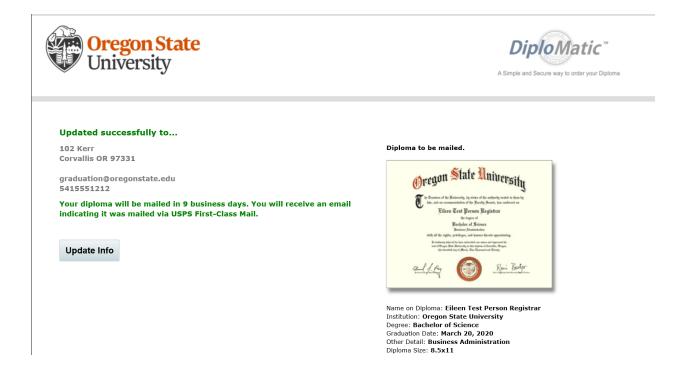

Michael Sutter Company | 855 South 430 West | Heber City | UT | 84032

Once you click 'OSU Diploma Login,' you will be directed to a page where you will enter the Secure ID code you received:

Once you login, you will be asked to confirm your diploma mailing address. You will see this if this is your first time ordering your diploma. If you wish to pick up your diploma in the Office of the Registrar on the Corvallis campus, mark the box that says, "I would like to pick up my diploma instead."

After updating your address, you will receive confirmation of the address to which the diploma will be sent.

If you have already ordered your original diploma, you will see a screen to order duplicate paper diplomas. If you wish to order an eDiploma, click the button in the top right-hand corner that says, "Order My eDiploma."