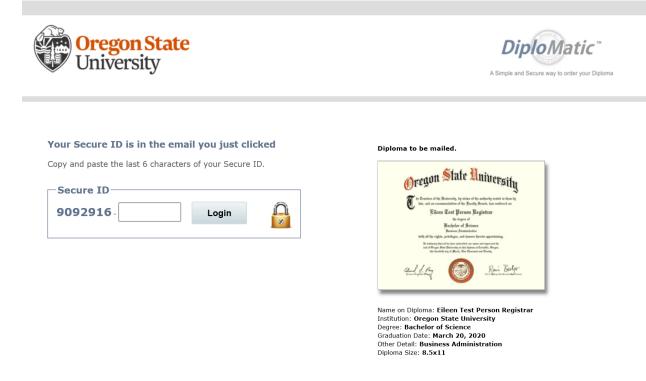

### Secure ID: 9092916-2oy4fh

Your Secure ID is needed to order your Diploma or eDiploma.

#### You should keep this Secure ID private.

Name on Diploma: Eileen Test Person Registrar Institution: Oregon State University Degree: Bachelor of Science Graduation Date: March 20, 2020 Other Detail: Business Administration Diploma Size: 8.5x11

If your E-Mail program does not support clicking the button above, then simply visit our web site at <u>https://www.michaelsutter.com/diploma</u> Then enter your Secure ID: 9092916-20y4fh

The Michael Sutter Company

Michael Sutter Company | 855 South 430 West | Heber City | UT | 84032

Once you click 'OSU Diploma Login,' you will be directed to a page where you will enter the Secure ID code you received:

Once you login, you will be asked to confirm your diploma mailing address. You will see this if this is your first time ordering your diploma. If you wish to pick up your diploma in the Office of the Registrar on the Corvallis campus, mark the box that says, "I would like to pick up my diploma instead."