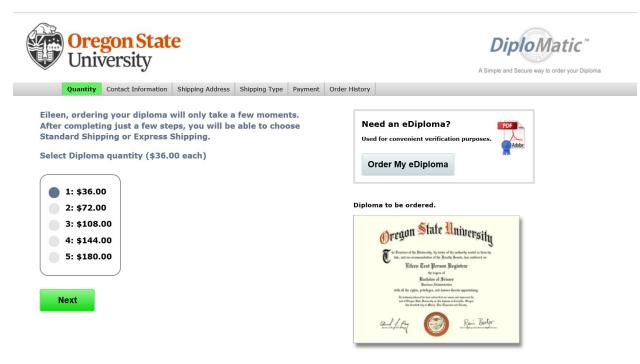

#### Ordering only takes a few minutes...

- Your Diploma will be printed and mailed in 1 to 2 days.
- Receive your eDiploma, A Signed and Certified PDF in minutes!

After updating your address, you will receive confirmation of the address to which the diploma will be sent.

If you have already ordered your original diploma, you will see a screen to order duplicate paper diplomas. If you wish to order an eDiploma, click the button in the top right-hand corner that says, "Order My eDiploma."